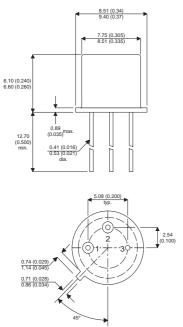

Dimensions in mm (inches).

2N5414

Bipolar NPN Device in a Hermetically sealed TO39 Metal Package.

**Bipolar NPN Device.** 

$$V_{CEO} = 50V$$

 $I_c = 2A$ 

All Semelab hermetically sealed products can be processed in accordance with the requirements of BS, CECC and JAN, JANTX, JANTXV and JANS specifications

## TO39 (TO205AD) PINOUTS

2 - Base

1 – Emitter

3 – Collector

| Parameter                 | Test Conditions                       | Min. | Тур. | Max. | Units |
|---------------------------|---------------------------------------|------|------|------|-------|
| V <sub>CEO</sub> *        |                                       |      |      | 50   | V     |
| I <sub>C(CONT)</sub>      |                                       |      |      | 2    | А     |
| h <sub>FE</sub>           | @ (V <sub>CE</sub> / I <sub>c</sub> ) | 20   |      | 100  | -     |
| f <sub>t</sub>            |                                       |      | 250M |      | Hz    |
| P <sub>D</sub>            |                                       |      |      | 1    | W     |
| * Maximum Working Voltage |                                       |      |      |      |       |