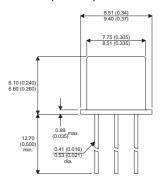

Dimensions in mm (inches).

## TO39 (TO205AD) PINOUTS

1 – Emitter

2 - Base

3 – Collector