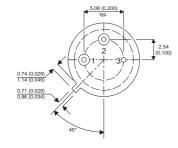

Dimensions in mm (inches).

## TO39 (TO205AD) PINOUTS

1 – Emitter

2 - Base

3 – Collector