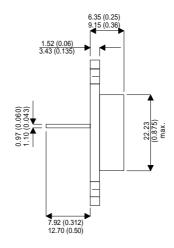

## TO3 (TO204AA) PINOUTS

1 – Base 2 – Emitter

Case - Collector

| Parameter                 | Test Conditions           | Min. | Тур. | Max. | Units |
|---------------------------|---------------------------|------|------|------|-------|
| V <sub>CEO</sub> *        |                           |      |      | 120  | V     |
| I <sub>C(CONT)</sub>      |                           |      |      | 30   | Α     |
| h <sub>FE</sub>           | @ $4/10 (V_{CE} / I_{C})$ | 20   |      | 100  | -     |
| f <sub>t</sub>            |                           |      | 30M  |      | Hz    |
| P <sub>D</sub>            |                           |      |      | 100  | W     |
| * Maximum Working Voltage |                           |      |      |      |       |