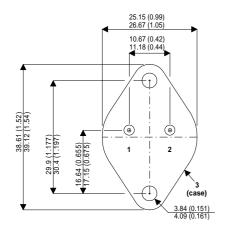

## TO3 (TO204AA) PINOUTS

1 – Base 2 – Emitter

Case - Collector

| Parameter                 | Test Conditions           | Min. | Тур. | Max. | Units |
|---------------------------|---------------------------|------|------|------|-------|
| V <sub>CEO</sub> *        |                           |      |      | 120  | V     |
| I <sub>C(CONT)</sub>      |                           |      |      | 30   | Α     |
| h <sub>FE</sub>           | @ $4/10 (V_{CE} / I_{C})$ | 20   |      | 100  | -     |
| f <sub>t</sub>            |                           |      | 30M  |      | Hz    |
| P <sub>D</sub>            |                           |      |      | 100  | W     |
| * Maximum Working Voltage |                           |      |      |      |       |