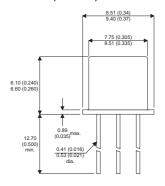

Dimensions in mm (inches).





## TO39 (TO205AD) **PINOUTS**

1 - Emitter 2 - Base 3 - Collector

## Bipolar NPN Device in a **Hermetically sealed TO39** Metal Package.

## **Bipolar NPN Device.**

$$V_{ceo} = 250V$$

$$I_{c} = 0.1A$$

All Semelab hermetically sealed products can be processed in accordance with the requirements of BS, CECC and JAN, JANTX, JANTXV and JANS specifications

| Parameter                 | Test Conditions                              | Min. | Тур. | Max. | Units |
|---------------------------|----------------------------------------------|------|------|------|-------|
| V <sub>CEO</sub> *        |                                              |      |      | 250  | V     |
| I <sub>C(CONT)</sub>      |                                              |      |      | 0.1  | Α     |
| h <sub>FE</