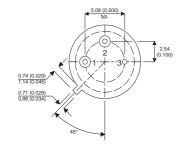

Dimensions in mm (inches).

## TO39 (TO205AD) **PINOUTS**

1 - Emitter 2 - Base 3 - Collector