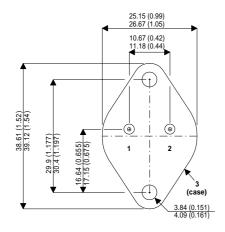

Dimensions in mm (inches).

## Bipolar NPN Device in a Hermetically sealed TO3 Metal Package.

## TO3 (TO204AA) PINOUTS

1 – Base 2 – Emitter

Case - Collector

| Parameter                 | Test Conditions      | Min. | Тур. | Max. | Units |
|---------------------------|----------------------|------|------|------|-------|
| V <sub>CEO</sub> *        |                      |      |      | 400  | V     |
| I <sub>C(CONT)</sub>      |                      |      |      | 10   | Α     |
| h <sub>FE</sub>           | $ (V_{CE} / I_{C}) $ | 8    |      |      | -     |
| f <sub>t</sub>            |                      |      | 15M  |      | Hz    |
| P <sub>D</sub>            |                      |      |      | 75   | W     |
| * Maximum Working Voltage |                      |      |      |      |       |