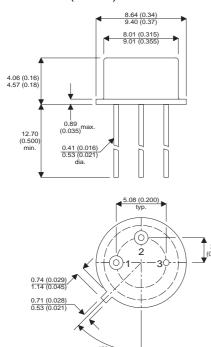

Dimensions in mm (inches).

PINOUTS

1 – Source 2 – Gate 3 - Drain

TO39 (TO205AF)