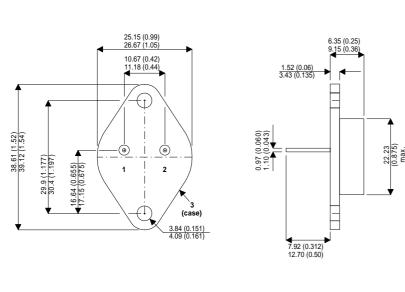

Dimensions in mm (inches).

Bipolar NPN Device in a Hermetically sealed TO3 Metal Package.

## TO3 (TO204AA) PINOUTS

1 – Base 2 – Emitter

Case - Collector

| Parameter                 | Test Conditions              | Min. | Тур. | Max. | Units |
|---------------------------|------------------------------|------|------|------|-------|
| V <sub>CEO</sub> *        |                              |      |      | 120  | V     |
| I <sub>C(CONT)</sub>      |                              |      |      | 12   | А     |
| h <sub>FE</sub>           | @ 1.5/2 ( $V_{ce}$ / $I_c$ ) | 20   |      | 60   | -     |
| f,                        |                              |      | 20M  |      | Hz    |
| P <sub>D</sub>            |                              |      |      | 60   | W     |
| * Maximum Working Voltage |                              |      |      |      |       |