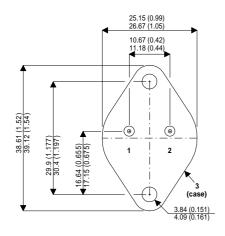

BDY93

Dimensions in mm (inches).

## TO3 (TO204AA) PINOUTS

1 – Base 2 – Emitter

Case - Collector

| Parameter                 | Test Conditions      | Min. | Тур. | Max. | Units |
|---------------------------|----------------------|------|------|------|-------|
| V <sub>CEO</sub> *        |                      |      |      | 350  | V     |
| I <sub>C(CONT)</sub>      |                      |      |      | 3    | Α     |
| h <sub>FE</sub>           | $@ 5/1 (V_{ce}/I_c)$ | 15   |      | 60   | -     |
| f <sub>t</sub>            |                      |      | 8M   |      | Hz    |
| P <sub>D</sub>            |                      |      |      | 30   | W     |
| * Maximum Working Voltage |                      |      |      |      |       |