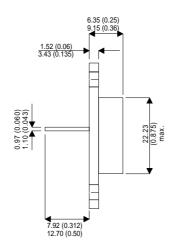

BDY93

Dimensions in mm (inches).





## Bipolar NPN Device in a Hermetically sealed TO3 Metal Package.

## **Bipolar NPN Device.**

$$V_{ceo} = 350V$$

$$I_c = 3A$$

All Semelab hermetically sealed products can be processed in accordance with the requirements of BS, CECC and JAN, JANTX, JANTXV and JANS specifications.

## TO3 (TO204AA) PINOUTS

1 – Base 2 – Emitter

Case - Collector

| Parameter                 | Test Conditions      | Min. | Тур. | Max. | Units |
|---------------------------|----------------------|------|------|------|-------|
| V <sub>CEO</sub> *        |                      |      |      | 350  | V     |
| I <sub>C(CONT)</sub>      |                      |      |      | 3    | Α     |
| h <sub>FE</sub>           | $@ 5/1 (V_{ce}/I_c)$ | 15   |      | 60   | -     |
| f <sub>t</sub>            |