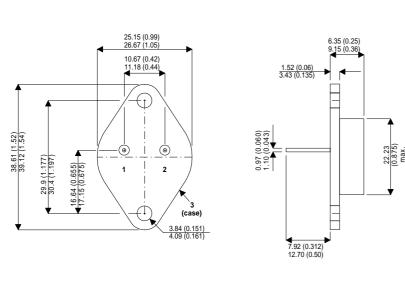

Dimensions in mm (inches).

**Bipolar NPN Device in a** Hermetically sealed TO3 Metal Package.

## **TO3 (TO204AA) PINOUTS**

1 – Base 2 – Emitter Case - Collector

| Parameter                 | Test Conditions                         | Min. | Тур. | Max. | Units |
|---------------------------|-----------------------------------------|------|------|------|-------|
| V <sub>CEO</sub> *        |                                         |      |      | 100  | V     |
| I <sub>C(CONT)</sub>      |                                         |      |      | 15   | А     |
| h <sub>FE</sub>           | @ 1.5/12 (V $_{\rm ce}$ / I $_{\rm c})$ | 10   |      |      | -     |
| f <sub>t</sub>            |                                         |      | 25M  |      | Hz    |
| P <sub>D</sub>            |                                         |      |      | 100  | W     |
| * Maximum Working Voltage |                                         |      |      |      |       |