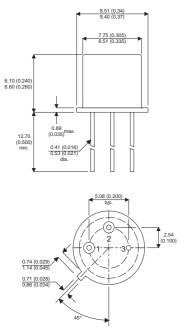

## Dimensions in mm (inches).

## TO39 (TO205AD) PINOUTS

2 - Base

1 – Emitter

3 – Collector

| Parameter                 | Test Conditions          | Min. | Тур. | Max. | Units |
|---------------------------|--------------------------|------|------|------|-------|
| V <sub>CEO</sub> *        |                          |      |      | 60   | V     |
| I <sub>C(CONT)</sub>      |                          |      |      | 3    | А     |
| h <sub>FE</sub>           | @ 5/1 ( $V_{ce} / I_c$ ) | 40   |      | 100  | -     |
| f <sub>t</sub>            |                          |      | 60M  |      | Hz    |
| P <sub>D</sub>            |                          |      |      | 20   | W     |
| * Maximum Working Voltage |                          |      |      |      |       |