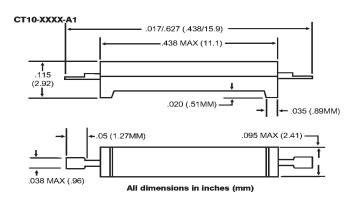

## CT10 SERIES MOLDED SENSORS

The CT10 series is a reed-based proximity sensor activated by the presence of a magnetic field. It is designed for SMD mounting.





## **SERIES FEATURES**

- Ideal for SMD pick-and-place
- Rugged encapsulation
- Excellent lifetime and reliability
- Gold and sputtered ruthenium contact layers
- Tape and Reel packaging
- Sample applications include laptop covers, security system sensors, electric gas metering, fluid flow sensors, and level sensors

### CT10-XXXX-G1



# CT10 SERIES MOLDED SENSORS

| Electrical Characteristics  |           |                     |                     |                     |
|-----------------------------|-----------|---------------------|---------------------|---------------------|
| Parameters                  | Units     | CT10-XXXX-G1        | CT10-XXXX-G2        | CT10-XXXX-A1        |
| Operate Range *             | AT        | 10-40               | 10-30               | 10-40