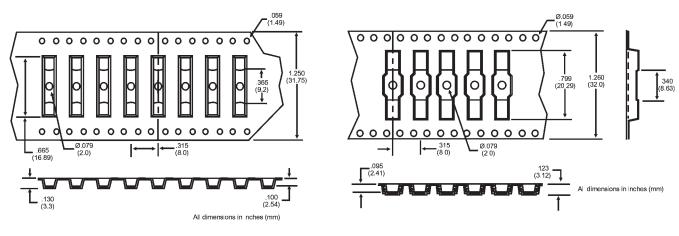

## CT10 SERIES MOLDED SENSORS

The CT10 series is a reed-based proximity sensor activated by the presence of a magnetic field. It is designed for SMD mounting.

## **SERIES FEATURES**

- Ideal for SMD pick-and-place
- Rugged encapsulation
- Excellent lifetime and reliability
- Gold and sputtered ruthenium contact layers
- Tape and Reel packaging
- Sample applications include laptop covers, security system sensors, electric gas metering, fluid flow sensors, and level sensors

### CT10-XXXX-G1

# CT10 SERIES MOLDED SENSORS

| Electrical Characteristics  |           |                     |                     |                     |
|-----------------------------|-----------|---------------------|---------------------|---------------------|
| Parameters                  | Units     | CT10-XXXX-G1        | CT10-XXXX-G2        | CT10-XXXX-A1        |
| Operate Range *             | AT        | 10-40               | 10-30               | 10-40               |
| Release Range *             | AT        | n.d.                | n.d.                | n.d.                |
| Switched Power (max)        | VA        | 10                  | 10                  | 10                  |
| Switched Current (max)      | mA        | 500                 | 500                 | 500                 |
| Switched Voltage (max)      | VDC       | 200                 | 200                 | 200                 |
| Switched Voltage (max)      | VAC       | 140                 | 140                 | 140                 |
| Breakdown Voltage (min)     | VDC       | 230                 | 230                 | 230                 |
| Contact Resistance (max)    | $m\Omega$ | 115                 | 115                 | 115                 |
| Insulation Resistance (min) | МΩ        | 1 x 10 <sup>6</sup> | 1 x 10 <sup>6</sup> | 1 x 10 <sup>6</sup> |