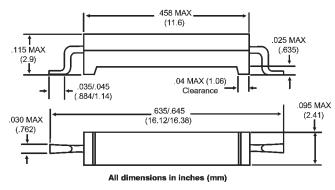

## CT10 SERIES MOLDED SENSORS

The CT10 series is a reed-based proximity sensor activated by the presence of a magnetic field. It is designed for SMD mounting.





## **SERIES FEATURES**

- Ideal for SMD pick-and-place
- Rugged encapsulation
- Excellent lifetime and reliability
- Gold and sputtered ruthenium contact layers
- Tape and Reel packaging
- Sample applications include laptop covers, security system sensors, electric gas metering, fluid flow sensors, and level sensors

### CT10-XXXX-G1



# CT10 SERIES MOLDED SENSORS

| Electrical Characteristics  |           |                     |                     |                     |
|-----------------------------|-----------|---------------------|---------------------|---------------------|
| Parameters                  | Units     | CT10-XXXX-G1        | CT10-XXXX-G2        | CT10-XXXX-A1        |
| Operate Range *             | AT        | 10-40               | 10-30               | 10-40               |
| Release Range *             | AT        | n.d.                | n.d.                | n.d.                |
| Switched Power (max)        | VA        | 10                  | 10                  | 10                  |
| Switched Current (max)      | mA        | 500                 | 500                 | 500