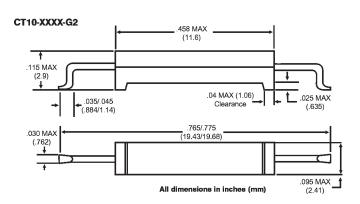

## CT10 SERIES MOLDED SENSORS

The CT10 series is a reed-based proximity sensor activated by the presence of a magnetic field. It is designed for SMD mounting.





## **SERIES FEATURES**

- Ideal for SMD pick-and-place
- Rugged encapsulation
- Excellent lifetime and reliability
- Gold and sputtered ruthenium contact layers
- Tape and Reel packaging
- Sample applications include laptop covers, security system sensors, electric gas metering, fluid flow sensors, and level sensors

### CT10-XXXX-G1



# CT10 SERIES MOLDED SENSORS

| Electrical Characteristics  |           |                     |                     |                     |
|-----------------------------|-----------|---------------------|---------------------|---------------------|
| Parameters                  | Units     | CT10-XXXX-G1        | CT10-XXXX-G2        | CT10-XXXX-A1        |
| Operate Range *             | AT        | 10-40               | 10-30               | 10-40