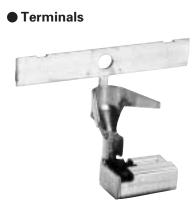

Part Number

GT15T-2S-F

CL No.

765-0007-2

| Part Number   | CL No.     | Conductor Size (AWG) | Outer Diameter |
|---------------|------------|----------------------|----------------|
| GT15B-2024SCF | 765-0022-6 | #20 to 24            | 3.6 to 4.0 mm  |