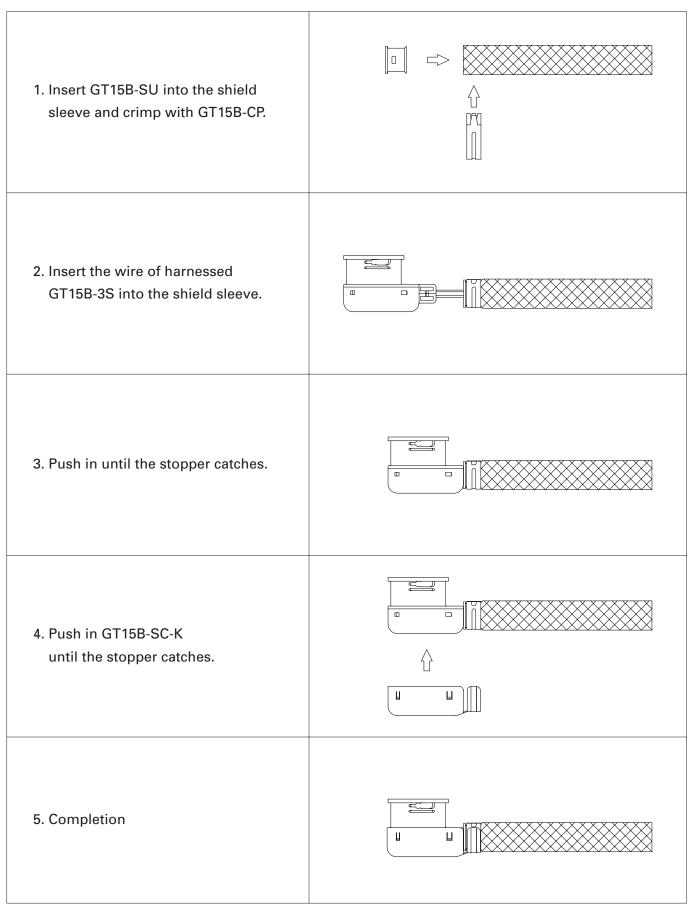

## Termination Tools

User's manuals are available. Please contact your Hirose Electric account representative.

### • Automatic Crimping Machine



#### Specifications

| ltem              | Specification                | Remarks       |
|-------------------|------------------------------|---------------|
| Specification     | 1.5ton                       |               |
| Stroke length     | 30mm                         |               |
| Number of strokes | 200spm (50Hz)                | 240spm (60Hz) |
| Wight             | 75kg                         |               |
| Motor             | 0.2kW                        | AC100V        |
| Crimping speed    | 2,000 to 4,000 pcs. per Hour |               |

Part number CM-105

## Method of Using GT15B-SU, GT15B-CP, and GT15B-SC-K