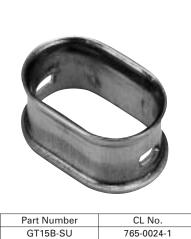

|   |

 Part Number
 CL No.

 GT15B-3S-F
 765-0021-3





#### Shield Sleeve





Shield Cover



| Part Number | CL No.     |
|-------------|------------|
| GT15B-SC-K  | 765-0037-3 |



٥

٥







## Termination Tools

User's manuals are available. Please contact your Hirose Electric account representative.

### • Automatic Crimping Machine



#### Specifications

| ltem              | Specification                | Remarks       |
|-------------------|------------------------------|---------------|
| Specification     | 1.5ton                       |               |
| Stroke length     | 30mm                         |               |
| Number of strokes | 200spm (50Hz)                | 240spm (60Hz) |
| Wight             | 75kg                         |               |
| Motor             | 0.2kW                        | AC100V        |
| Crimping speed    | 2,0