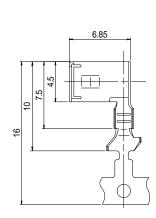

# **GT15 Series**

- HID Lamp DII Sockets -



## Features

- Engages with P32d type lamp base conforming to the IEC61-1 standard.
- Crimping is used as the wiring method with the cable to make assembly very easy.
- A bulb check function is available with some types (e.g., GT15A and B).
- GT15B permits shielded mounting.





Part Number

GT15T-2S-F

CL No.

765-0007-2









| Part Number   | CL No.     | Conductor Size (AWG) | Outer Diameter |
|---------------|------------|----------------------|----------------|
| GT15B-2024SCF | 765-0022-6 | #20 to 24            | 3.6 to 4.0 mm  |







| Part Number       | CL No.     | Conductor Size (AWG) | Outer Diameter |  |
|-------------------|------------|----------------------|----------------|--|
| GT15A-2024SCF (A) | 765-0014-8 | #20 to 24            | 1.8 to 2.2 mm  |  |
| GT15A-2024SCF (B) | 765-0025-4 | #20 to 24            | 2.4 to 2.7 mm  |  |

) N I I

\* For low-voltage check cables



• Cover



| CAY NO. |