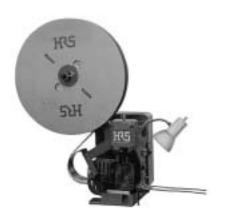

### • Automatic Crimping Machine

#### Specifications

| ltem              | Specification                | Remarks       |
|-------------------|------------------------------|---------------|
| Specification     | 1.5ton                       |               |
| Stroke length     | 30mm                         |               |
| Number of strokes | 200spm (50Hz)                | 240spm (60Hz) |
| Wight             | 75kg                         |               |
| Motor             | 0.2kW                        | AC100V        |
| Crimping speed    | 2,000 to 4,000 pcs. per Hour |               |

Part number CM-105