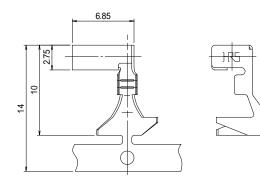

 Part Number
 CL No.

 GT15B-3S-F
 765-0021-3

#### Shield Sleeve

Shield Cover

| Part Number | CL No.     |
|-------------|------------|
| GT15B-SC-K  | 765-0037-3 |

٥

٥