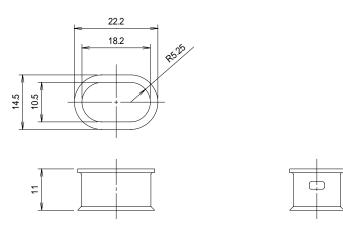

#### Shield Sleeve

Shield Cover

| Part Number | CL No.     |
|-------------|------------|
| GT15B-SC-K  | 765-0037-3 |

٥

٥