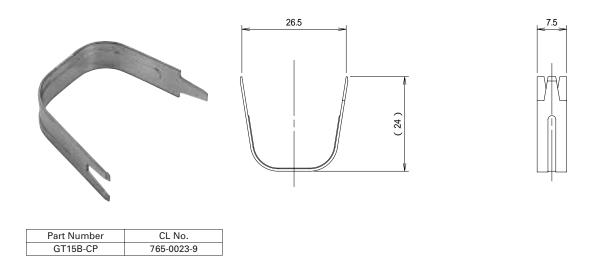

|   |

 Part Number
 CL No.

 GT15B-3S-F
 765-0021-3





#### Shield Sleeve





Shield Cover



| Part Number | CL No.     |
|-------------|------------|
| GT15B-SC-K  | 765-0037-3 |



٥

٥







## Termination Tools

User's manuals are available. Please contact your Hirose Electric account representative.

### • Automatic Crimping Machine



#### Specifications

| ltem              | Specification                | Remarks       |
|-------------------|------------------------------|---------------|
| Specification     | 1.5ton                       |               |
| Stroke length     | 30mm                         |               |
| Number of strokes | 200spm (50Hz)                | 240spm (60Hz) |
| Wight             | 75kg                         |               |
| Motor             | 0.2kW                        | AC100V        |
| C