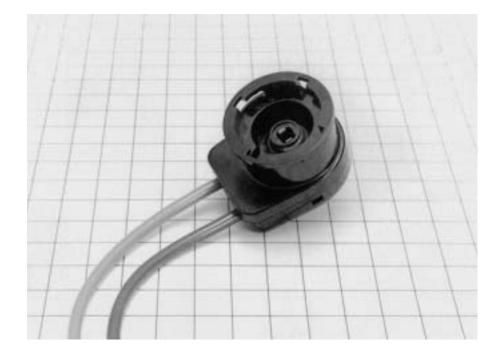

## Features

- Engages with P32d type lamp base conforming to the IEC61-1 standard.
- Crimping is used as the wiring method with the cable to make assembly very easy.
- A bulb check function is available with some types (e.g., GT15A and B).
- GT15B permits shielded mounting.