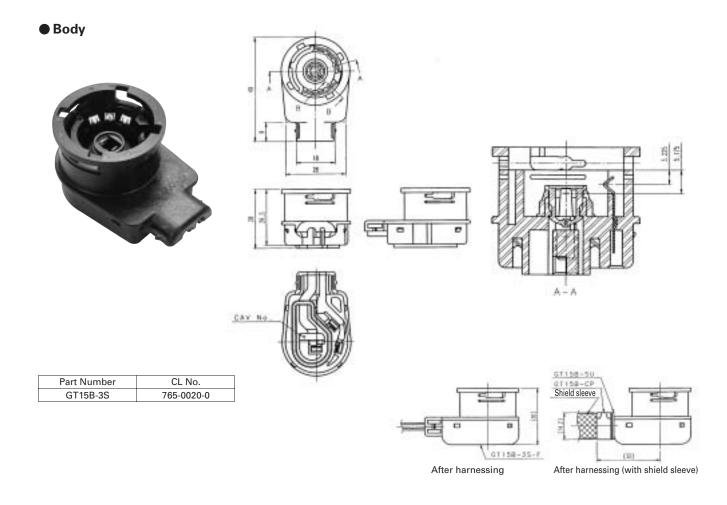

 Part Number
 CL No.

 GT15B-3S-F
 765-0021-3

#### Shield Sleeve

Shield Cover

| Part Number | CL No.     |
|-------------|------------|
| GT15B-SC-K  | 765-0037-3 |

٥

٥