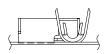

# **GT15 Series**

- HID Lamp DII Sockets -



## Features

- Engages with P32d type lamp base conforming to the IEC61-1 standard.
- Crimping is used as the wiring method with the cable to make assembly very easy.
- A bulb check function is available with some types (e.g., GT15A and B).
- GT15B permits shielded mounting.





Part Number

GT15T-2S-F

CL No.

765-0007-2









| Part Number   | CL No.     | Conductor Size (AWG) | Outer Diameter |
|---------------|------------|----------------------|----------------|
| GT15B-2024SCF | 765-0022-6 | #20 to 24            | 3.6 to 4.0 mm  |







| Part Number       | CL No.     | Conductor Size (AWG) | Outer Diameter |  |
|-------------------|------------|----------------------|----------------|--|
| GT15A-2024SCF (A) | 765-0014-8 | #20 to 24            | 1.8 to 2.2 mm  |  |
| GT15A-2024SCF (B) | 765-0025-4 | #20 to 24            | 2.4 to 2.7 mm  |  |

) N I I

\* For low-voltage check cables



• Cover



| CAY NO. |