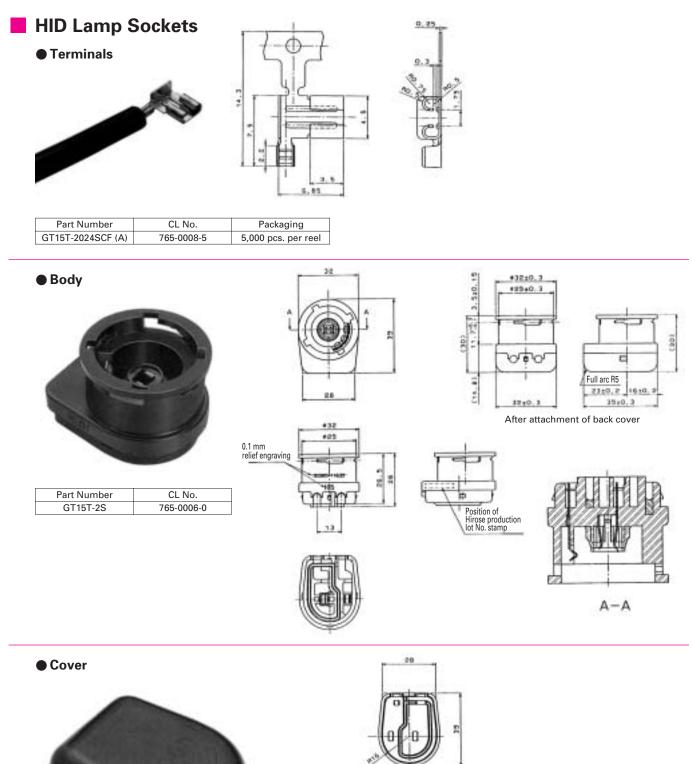

Part Number

GT15T-2S-F

CL No.

765-0007-2

| Part Number   | CL No.     | Conductor Size (AWG) | Outer Diameter |
|---------------|------------|----------------------|----------------|
| GT15B-2024SCF | 765-0022-6 | #20 to 24            | 3.6 to 4.0 mm  |

| Part Number       | CL No.     | Conductor Size (AWG) | Outer Diameter |  |
|-------------------|------------|----------------------|----------------|--|
| GT15A-2024SCF (A) | 765-0014-8 | #20 to 24            | 1.8 to 2.2 mm  |  |
| GT15A-2024SCF (B) | 765-0025-4 | #20 to 24            | 2.4 to 2.7 mm  |  |

) N I I

\* For low-voltage check cables

• Cover

| CAY NO. |                                                                                                                                                                                                                                                                                                                                                                                                                                                                                                                                                                                                                                                                                                                                                                                                                                                                                                                                                                                                                                                                                                                                                                                                                                                                                                                                                                                                                                                                                                                                                                                                                                                                                                                                                                                                                                                                                                                                                                                                                                                                                                                               | 0 |
|---------|-------------------------------------------------------------------------------------------------------------------------------------------------------------------------------------------------------------------------------------------------------------------------------------------------------------------------------------------------------------------------------------------------------------------------------------------------------------------------------------------------------------------------------------------------------------------------------------------------------------------------------------------------------------------------------------------------------------------------------------------------------------------------------------------------------------------------------------------------------------------------------------------------------------------------------------------------------------------------------------------------------------------------------------------------------------------------------------------------------------------------------------------------------------------------------------------------------------------------------------------------------------------------------------------------------------------------------------------------------------------------------------------------------------------------------------------------------------------------------------------------------------------------------------------------------------------------------------------------------------------------------------------------------------------------------------------------------------------------------------------------------------------------------------------------------------------------------------------------------------------------------------------------------------------------------------------------------------------------------------------------------------------------------------------------------------------------------------------------------------------------------|---|
|         | the contraction of the second |   |
|         | **<br>**                                                                                                                                                                                                                                                                                                                                                                                                                                                                                                                                                                                                                                                                                                                                                                                                                                                                                                                                                                                                                                                                                                                                                                                                                                                                                                                                                                                                                                                                                                                                                                                                                                                                                                                                                                                                                                                                                                                                                                                                                                                                                                                      |   |