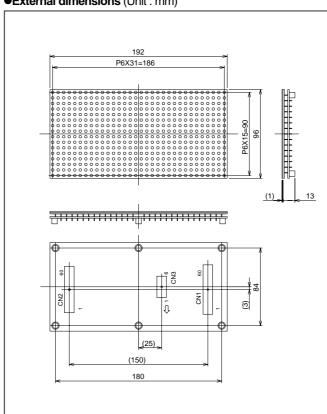

### Features

- 1) 16×32 dot matrix.
   Dot size : φ2.8
- 2) Dimensions: 96mm×192mm
- Rohm original Potting lens method make it possible to have High-Contrast & Wide-View display.
- Over thousand million Colors at display is available by controlling 1,024 gray scale for each color.
- 5) 1 / 8 duty dynamic scan method.
- 6) Each color, each dot has built-in brightness adjustment circuit.
- 7) Brightness adjustment circuit is built-in to adjust the whole panel brightness.

## ●External dimensions (Unit : mm)