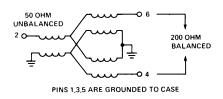

#### **Schematic**

#### **Features**

- 50 Ohms Unbalanced
- 200 Ohms Balanced
- Fast Rise Time 0.18 nS
- Low Insertion Loss 0.4 dB Typ

# Guaranteed Specifications\*

(From  $-55^{\circ}$ C to  $+85^{\circ}$ C)

| Frequency Range (1 dB Bandwidth) |                            | 500 KHZ-1 GHZ                           |
|----------------------------------|----------------------------|-----------------------------------------|
| Impedance<br>Input<br>Output     |                            | 50 Ohms Unbalanced<br>200 Ohms Balanced |
| Insertion Loss                   | 10-50 MHz                  | 0.6 dB Max                              |
| VSWR                             | 2-500 MHz<br>500 kHz-1 GHz | 1.4:1 Max<br>2.0:1 Max                  |