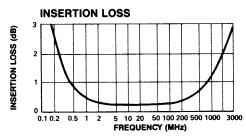

# **Typical Performance**

M/A-COM Division of AMP Incorporated North America: Tel. (800) 366-2266, Fax (800) 618-8883 Asia/Pacific: Tel. +85 2 2111 8088, Fax +85 2 2111 8087

■ Europe: Tel. +44 (1344) 869 595, Fax +44 (1344) 300 020

# Guaranteed Specifications\*

(From  $-55^{\circ}$ C to  $+85^{\circ}$ C)

| Frequency Range (1 dB Bandwidth) |                            | 500 KHZ-1 GHZ                           |
|----------------------------------|----------------------------|-----------------------------------------|
| Impedance<br>Input<br>Output     |                            | 50 Ohms Unbalanced<br>200 Ohms Balanced |
| Insertion Loss                   | 10-50 MHz                  | 0.6 dB Max                              |
| VSWR                             | 2-500 MHz<br>500 kHz-1 GHz | 1.4:1 Max<br>2.0:1 Max                  |