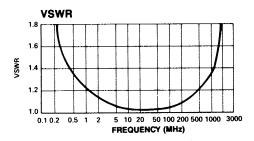

# **Typical Performance**

M/A-COM Division of AMP Incorporated North America: Tel. (800) 366-2266, Fax (800) 618-8883 Asia/Pacific: Tel. +85 2 2111 8088, Fax +85 2 2111 8087

■ Europe: Tel. +44 (1344) 869 595, Fax +44 (1344) 300 020

# Guaranteed Specifications\*

(From  $-55^{\circ}$ C to  $+85^{\circ}$ C)

| Frequency Range (1 dB Bandwidth) |                            | 500 KHZ-1 GHZ                           |
|----------------------------------|----------------------------|-----------------------------------------|
| Impedance<br>Input<br>Output     |                            | 50 Ohms Unbalanced<br>200 Ohms Balanced |
| Insertion Loss                   | 10-50 MHz                  | 0.6 dB Max                              |
| VSWR                             | 2-500 MHz<br>500 kHz-1 GHz | 1.4:1 Max<br>2.0:1 Max                  |