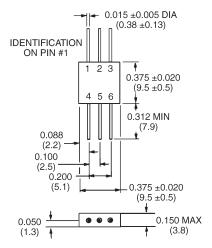

#### PIN CONFIGURATION:

# FP-1

500111-4011-

Dimensions in ( ) are in mm. Unless Otherwise Noted: .xxx =  $\pm 0.010$  (.xx =  $\pm 0.25$ ) .xx =  $\pm 0.02$  (.x =  $\pm 0.02$ ) WEIGHT (APPROX.): 0.07 OUNCES 2 GRAMS